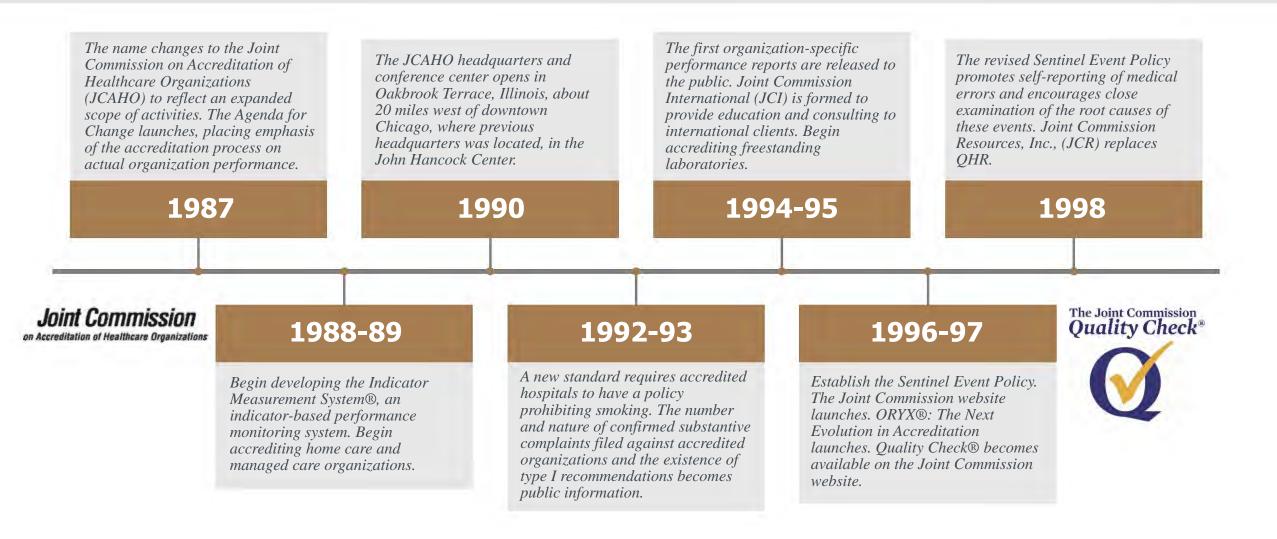

1965 with a<br>provision that hospitals accredited<br>by JCAH are "deemed" to be in<br>compliance with most Medicare<br>Conditions of Participation for<br>hospitals and can participate in<br>Medicare and Medicaid programs. |                                                                                                                                                                       | Begin accrediting ambulatory<br>health care facilities. An agreement<br>with the College of American<br>Pathologists (CAP) results in CAP<br>accreditation of a laboratory in a<br>JCAH-accredited hospital being<br>recognized in lieu of JCAH's<br>accreditation of the laboratory. |      | AND USA-SP                                                                              |



#### Expansion: 1987-1998





#### Growth: 1999-2009





#### Specialization: 2010-2019

| Begin advanced certification for palliative care programs. |                                                                                 |                                                                                                                                                       | Begin certifying memory care,<br>integrated care, perinatal care, and<br>advanced certification for acute<br>stroke ready hospitals. The Center<br>releases its ORO® 2.0, an online<br>high reliability assessment. |