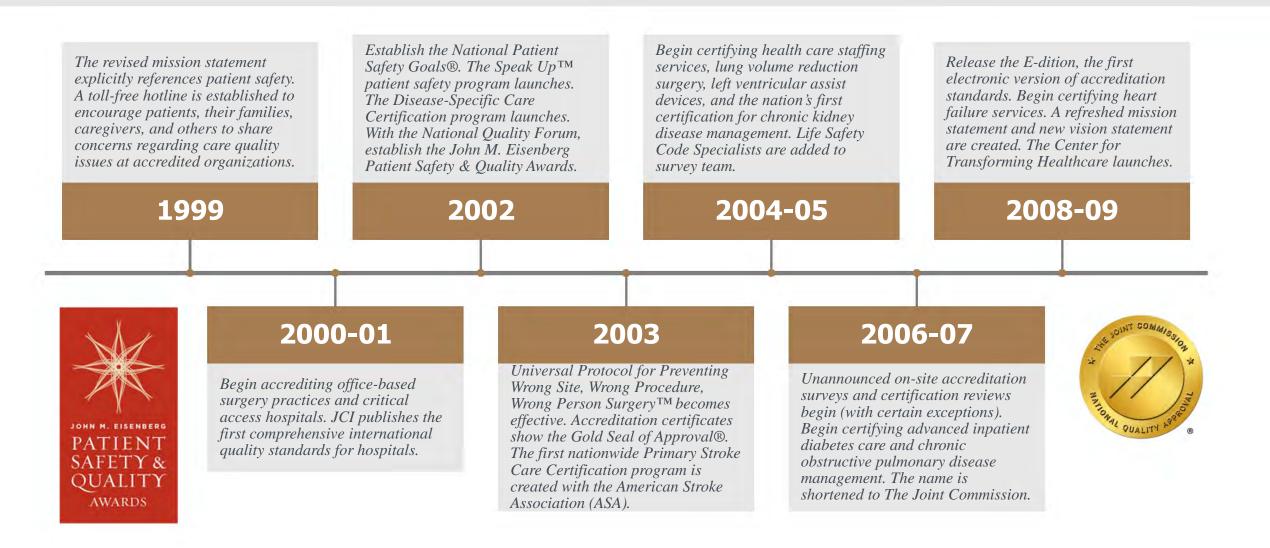

t hospitals accredited<br>by JCAH are "deemed" to be in<br>compliance with most Medicare<br>Conditions of Participation for<br>hospitals and can participate in<br>Medicare and Medicaid programs. |                                                                                                                                                                       | Begin accrediting ambulatory<br>health care facilities. An agreement<br>with the College of American<br>Pathologists (CAP) results in CAP<br>accreditation of a laboratory in a<br>JCAH-accredited hospital being<br>recognized in lieu of JCAH's<br>accreditation of the laboratory. |      | AND USA-SP                                                                              |



#### Expansion: 1987-1998





#### Growth: 1999-2009





#### Specialization: 2010-2019

| Begin advanced certification for palliative care programs. |                                                                                 |                                                                                                                                                       | Begin certifying memory care,<br>integrated care, perinatal care, and<br>advanced certification for acute<br>stroke ready hospitals. The Center<br>releases its ORO® 2.0, an online<br>high reliability assessment. |